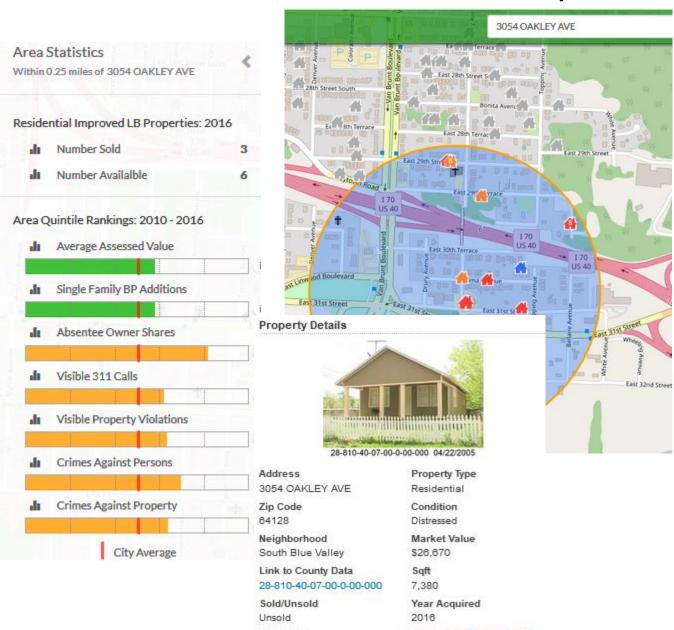

#### 3054 OAKLEY AV

KANSAS CITY, MO 64128 \$17,762.22

#### Listing Details

Parcel Number: JA28810400 Neighborhood: South Blue \ Market Value: \$0.00

**Listing Comments:** Demolition pending, structure not available for purchase. Please call our office at 816-513-9020 for information about the vacant lot that will remain