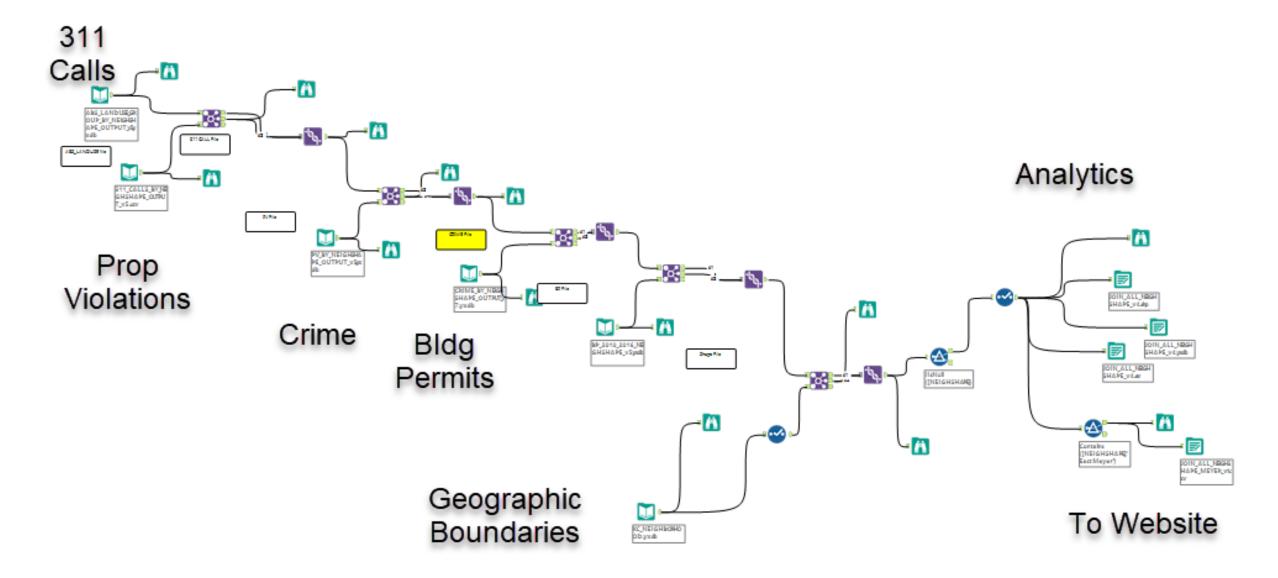

## **Data Development: ID and Capture**

- Data Identification: Neighborhood Variables
  - Property Violations
  - 311 Calls: Resident Complaints
  - Crime Rates
  - Land Bank Properties: Sold/Unsold
  - Building Permits
- Data Capture
  - KC MO Open Data Portal
  - Jackson County Assessor Building Permits

# 311 Calls: Mapping Table

356 Categories in Raw Data

| CALLACCL16 | Acceleration 2016 in Total Calls | Total 2016/(Total (2010-2015)                                  |    |            |
|------------|----------------------------------|----------------------------------------------------------------|----|------------|
| ANIMAL     | Animal Calls                     | Barking, biting, emergency, injury, stray, dead, rat, wildlife | 24 | VIS_NOTVIS |
| CITYSVCS   | City Service Calls               | Capital projects (parks, public works, water, sewer)           | 50 | NOTVIS     |
| ENVHLSFTY  | Environmental and Safety Calls   | Disease, public facilities, lead poisoning                     | 8  | NOTVIS     |
| GRAFFITI   | Graffiti Calls                   | City, park, private, streetlight, signs                        | 7  | VIS        |
| MOWWEED    | Mowing and Weed-related Calls    | Mowing, weeds for parks, private, public, ROW                  | 16 | VIS        |
| NUISANCE   | Nuisance Calls                   | Noise, all nuisance                                            | 2  | VIS        |
| PARKMAINT  | Park and Park Maintenance Call   | Park landscape, maintenance, graffiti                          | 15 | VIS_NOTVIS |
| PERZONING  | Zoning Calls                     | Permits and zoning calls                                       | 3  | VIS_NOTVIS |
| PROPERTY   | Property Calls                   | Construction, elevators, parking, maintenance, paint           | 10 | VIS_NOTVIS |
| PROPBOARD  | Property Boarded Up Calls        | Property boarded up                                            | 1  | VIS        |
| DANGERBLD  | Dangerous Buildings Calls        | Dangerous buildings                                            | 1  | VIS        |
| PROPVIOL   | Property Violation Calls         | Private property, inspection                                   | 3  | VIS_NOTVIS |
| PUBHLSFWKS | Public health, safety & works    | Disease, food, noise, air quality, fire, safety                | 18 | VIS_NOTVIS |
| ROADSLTSGN | Roads, lights & signs            | Encroachment, signal damage, outages, signs                    | 57 | VIS        |
| SEWWATSTM  | Sewer, waste and stormwater      | All, cleaning, repair, investigation                           | 17 | VIS        |
| SIDEWALK   | Sidewalk, curbs & ditches        | Disrepair, hazardous, obstructure, snow/ice                    | 10 | VIS        |
| TRASH      | Trash                            | Animal, illegal dumping, investigation, cleanup                | 11 | VIS        |
| TRASHBULK  | Bulk Trash                       | Appointments, storm clearnup                                   | 32 | NOTVIS     |