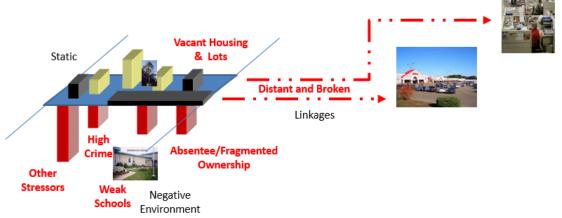

# Multi-stage Design Process

• Major: Abandoned Housing

• Focus: Land Bank

- Approach
  - Theoretical
  - Geospatial
  - Behavioral

Problem Statement

Exploratory Analysis

Model Specification

Empirical/Spatial Analysis

## **Data Development: ID and Capture**

- Data Identification: Neighborhood Variables
  - Property Violations
  - 311 Calls: Resident Complaints
  - Crime Rates
  - Land Bank Properties: Sold/Unsold
  - Building Permits
- Data Capture
  - KC MO Open Data Portal
  - Jackson County Assessor Building Permits