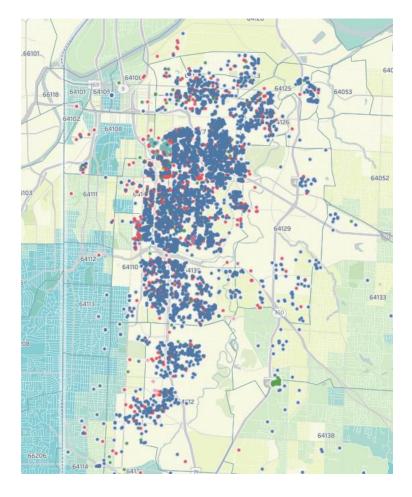

# Residential Improved Land Bank Sales

## **Sold Properties**

| Type of Buyer       | Code | Number | Total Value   |                                                                            | Average Value |             |
|---------------------|------|--------|---------------|----------------------------------------------------------------------------|---------------|-------------|
| Type of Buyer       | Code | Sold   | Deed of Trust | eed of Trust Sales Price Deed of Trust S<br>\$8,134,511 \$603,428 \$24,650 |               | Sales Price |
| Renovate and Occupy | SR   | 330    | \$8,134,511   | \$603,428                                                                  | \$24,650      | \$1,829     |
| Renovate for Others | SRO  | 252    | \$5,575,345   | \$299,144                                                                  | \$22,124      | \$1,187     |
| Total               |      | 582    | \$13,709,856  | \$902,572                                                                  | \$23,387      | \$1,508     |

## **Status of Sold Properties**

|                     | Code | Code Total Pending Sold | Withdrawn,   | Withdrawn |              |         |
|---------------------|------|-------------------------|--------------|-----------|--------------|---------|
| Type of Buyer       | Code | Total                   | Pending 30id |           | Fell Through | Percent |
| Renovate and Occupy | SR   | 330                     | 37           | 234       | 59           | 18%     |
| Renovate for Others | SRO  | 252                     | 19           | 216       | 17           | 7%      |
| Total               |      | 582                     | 56           | 450       | 72           | 12%     |