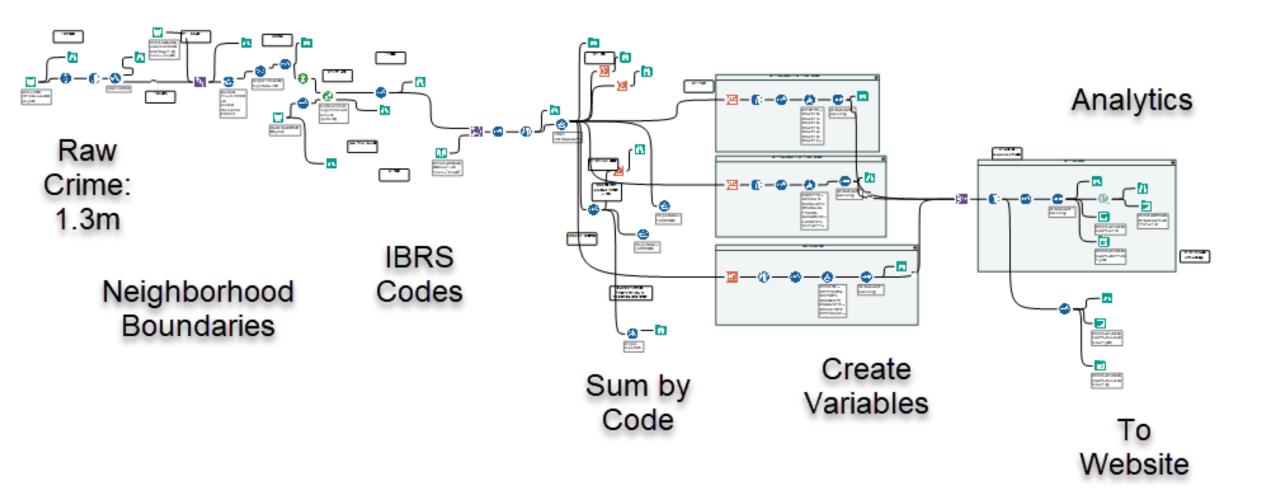

# Raw Data and Processing

| Join by BLOCKGRP |                                                |           |        | Number of |
|------------------|------------------------------------------------|-----------|--------|-----------|
| Alteryx          | JOIN_BLOCKGRP_REDVARS_V10.yxmd                 | BLOCKGRPS | Fields | Incidents |
| Input File       | CRIME_BY_BLOCKGRP_OUTPUT_v1.yxdb               | 366       | 35     | 684,135   |
| Input File       | UNIQUE_CRIME_BY_BLOCKGRP_OUTPUT_v1.yxdb        | 366       | 35     | 684,135   |
| Input File       | ABS_LANDUSE_GROUP_BY_BLOCKGRP_OUTPUT_V25.yxdb  | 348       | 178    | 133,051   |
| Input File       | PV_BY_BLOCKGRP_OUTPUT_v1.yxdb                  | 335       | 45     | 454,244   |
| Input File       | 311_CALLS_BY_BLOCKGRP_OUTPUT_v1.yxdb           | 345       | 45     | 540,011   |
| Input File       | BP_2010_2016_BLOCKGRP_v1.yxdb                  | 349       | 31     | 62,635    |
| Input File       | LBSOLD_UNSOLD_BY_BLOCKGRP_OUTPUT_v2.yxdb       | 225       | 71     | 5,596     |
| Input File       | LBSOLD_VERIFIED_BY_TRACT                       | 175       | 62     | 1,554     |
| Output           | JOIN_BLOCKGRP_ALLVARS_noBPLB_v1_OUTPUT_v1.yxdb | 372       | 502    | 2,563,807 |

# Data Development: Crime

- Identify Data
- Compile by Year
- Join to Time Series
- Code to IBRS
- Sum to IBRS
- Map to Geographies
- Map to Properties

| Crime                 | 2009-2016  |     |        |
|-----------------------|------------|-----|--------|
|                       |            |     |        |
| All                   |            | 193 | 332867 |
|                       |            |     |        |
| Property              |            | 186 | 86458  |
|                       |            |     | 1      |
| Person                |            | 188 | 205260 |
|                       |            |     |        |
| Joined All + Person - | + Property | 193 | 332867 |