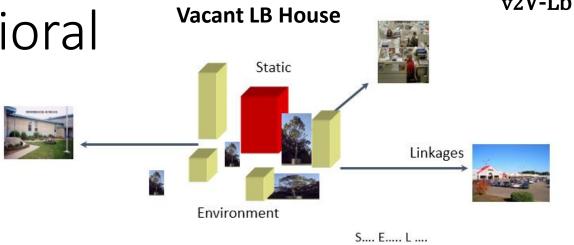

# Multi-stage Design Process

• Major: Abandoned Housing

• Focus: Land Bank

- Approach
  - Theoretical
  - Geospatial
  - Behavioral

Problem Statement

Exploratory Analysis

Model Specification

Empirical/Spatial Analysis