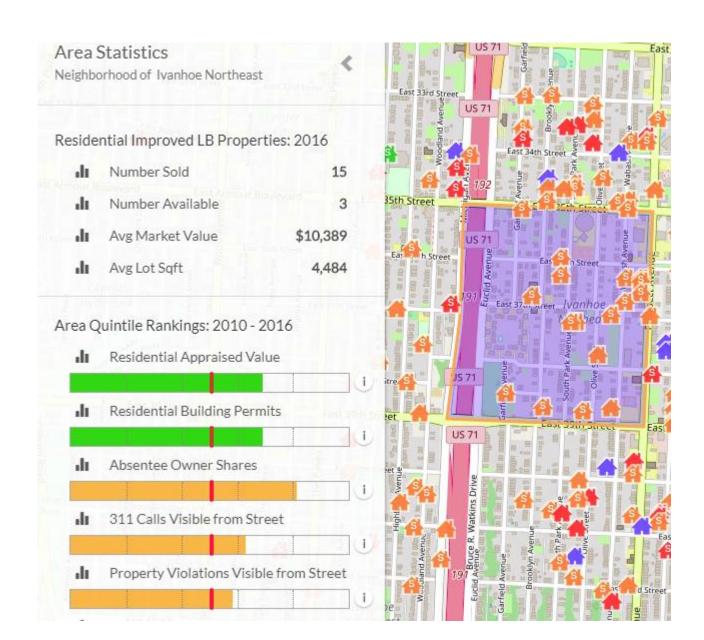

### Issues

- Maintenance
- Ownership
- Hosting
- Privacy & Security
- Liability: Risk Management

Area Stat Presentation Options