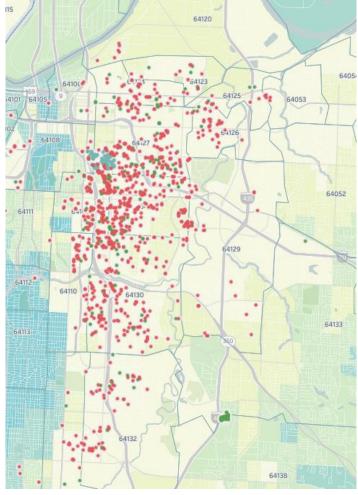

## v2V-LB Context

- Land Bank Problem
  - Inflow exceeds outflow
  - Resource limitations
- Property Profile
  - Many properties in disrepair
  - Neighborhoods often blighted
- Buyer Constraints
  - Resources
  - Capital
  - Information
  - Risk tolerance
  - Experience