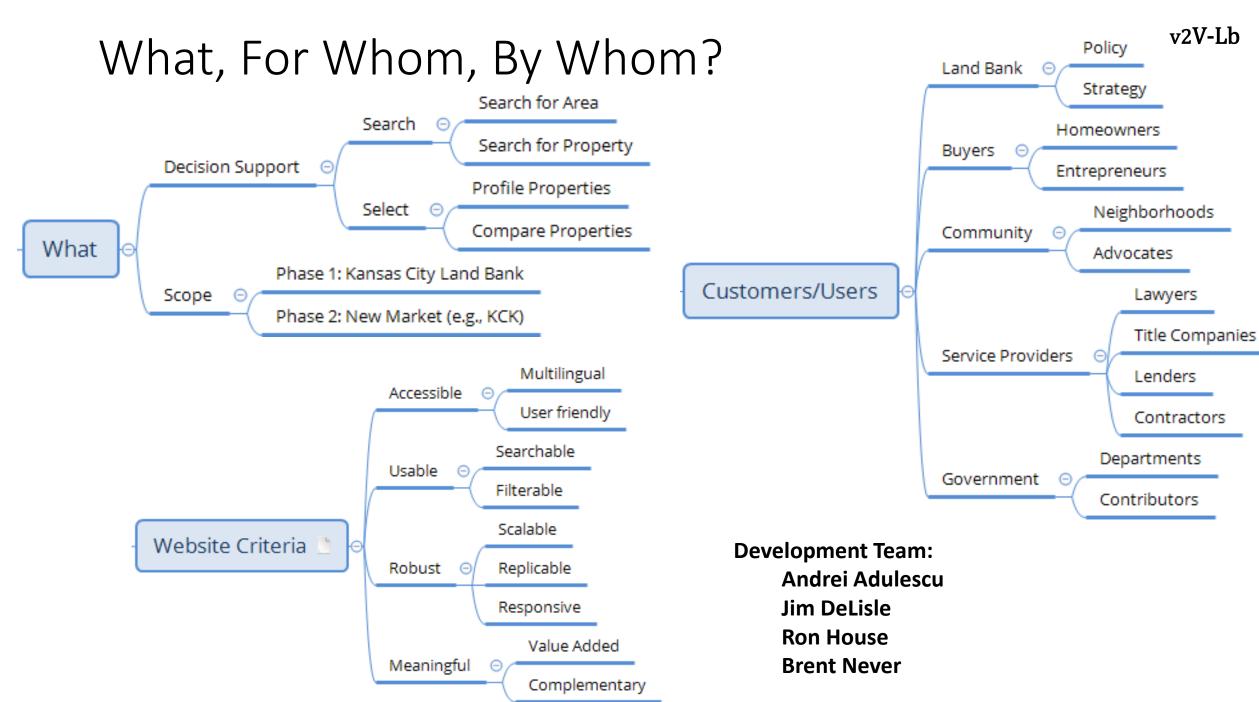

# v2V-Lь Project Value Proposition

- Land Banks and Abandoned Housing
  - Abandoned Properties are a Significant Component of Urban Blight
  - Land Banks Can Help Reduce Abandoned Housing Problem
- Value-Add Proposition
  - Help Land Bank Achieve Dual Mission
    - Housing Access
    - Economic Development
  - Help buyers make more informed selection decisions
    - Properties Selection
    - Neighborhood Selection
  - Stakeholder Tool
    - Neighborhoods
    - Policy-makers

## v2V-LB Context

- Land Bank Problem
  - Inflow exceeds outflow
  - Resource limitations
- Property Profile
  - Many properties in disrepair
  - Neighborhoods often blighted
- Buyer Constraints
  - Resources
  - Capital
  - Information
  - Risk tolerance
  - Experience